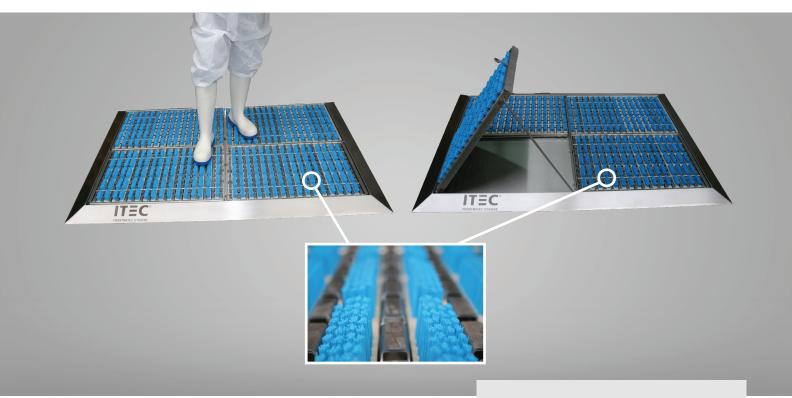

## WHEEL AND SOLE CLEANING!

Our Hygiene Floor is a groundbreaking solution for minimizing dirt and germ transmission in cleanrooms. Seamlessly integrated into the floor, it allows for the implementation of hygiene gates for transportation. Featuring customizable cassettes housing high-quality brush strips and embedded in a catch basin with drainage, this design provides both wet and dry cleaning for wheels, rollers and soles. Optionally, we offer dry variants as well as automatic cleaning agent dosing. The cassettes can be easily removed and flipped up thanks to a simple tool-free mechanism, simplifying the cleaning process.

In addition to the Hygiene Floor, we present the Hygiene Carpet, which is installed as a surface-mounted option on the floor. Both crafted with floor trays and grates made of high-quality stainless steel (material 1.4301)